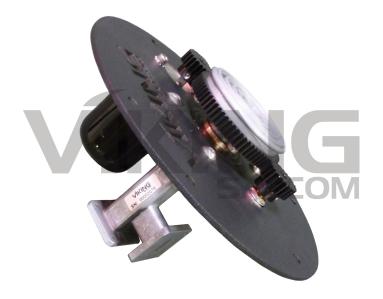

## FEED, KU-BAND DUAL-PORT, MOTORIZED

Your Trusted Source for Satellite Equipment

- Motorized Receive Only 2-port Ku Band Linear Prime Focus Feed
- 24 Volt Motor and Potentiometer for Fine Polarization Adjustment
- For New Antennas or Upgrading Legacy Systems

## **FEATURES**

- 100% Tested
- Full 280° of Travel
- Stainless Steel Hardware
- All Components Weather Resistant
- Field Replacement Components

| Specifications         |                  |
|------------------------|------------------|
| Polarity               | Dual             |
| Polarization           | Linear           |
| Frequency Range        | 10.7 - 12.75 GHz |
| f/D Range              | .335425          |
| VSWR                   | 1.5:1            |
| Polarization Isolation | 35 dB typ        |
| Rotation               | 280°             |
| Weight                 | 5 lbs            |
| Temperature Range      | -40° C - +60° C  |
| Flanges                | WR75 Cover       |

- Hard Coat Anodized Aluminum Gears for Wear Protection
- Ideal for Use with Research Concepts Controllers
- Hi Torque 24VDC Motor / 5K 5 Turn Potentiometer
- Universal Mounting Mounts to Single Pole, Tripod and Quadpod Feed Supports
- For Use with New Antennas or Upgrading Existing Antennas in the Field